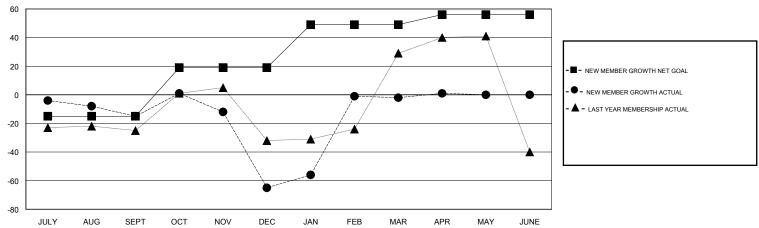

## GMT: Ton Soeters LOCATION TURKEY GMT CA

| Clubs         |               |             |               | Members               |                                                                |                                                              |                                                    |  |
|---------------|---------------|-------------|---------------|-----------------------|----------------------------------------------------------------|--------------------------------------------------------------|----------------------------------------------------|--|
|               | RESULTS FOR   | R 2016-2017 |               | RESULTS FOR 2016-2017 |                                                                |                                                              |                                                    |  |
| QUARTER       | NEW CLUB GOAL | NEW CLUBS   | DROPPED CLUBS | QUARTER               | NEW MEMBER GROWTH<br>NET GOAL (not reinstated<br>or transfers) | NEW MEMBER<br>GROWTH ACTUAL (not<br>reinstated or transfers) | DROPPED<br>MEMBERS ACTUAL<br>(including transfers) |  |
| JULY/AUG/SEPT | 0             | 0           | 0             | JULY/AUG/SEPT         | -15                                                            | 8                                                            | 23                                                 |  |
| OCT/NOV/DEC   | 1             | 0           | 0             | OCT/NOV/DEC           | 34                                                             | 23                                                           | 73                                                 |  |
| JAN/FEB/MAR   | 1             | 2           | 0             | JAN/FEB/MAR           | 30                                                             | 77                                                           | 14                                                 |  |
| APR/MAY/JUNE  | 0             | 0           | 0             | APR/MAY/JUNE          | 7                                                              | 14                                                           | 11                                                 |  |

## GOALS AND ACTUAL MEMBERS CUMULATIVE

| DROPPED CLUBS: 0  DROPPED MEMBERS |     | 28 CLUBS OF 64 ADDED 1 OR MORE<br>NEW MEMBERS | GENDER DISTRI<br>MALE<br>FEMALE | BUTION<br>533 (42.81%)<br>712 (57.19%) |    |
|-----------------------------------|-----|-----------------------------------------------|---------------------------------|----------------------------------------|----|
| DECEASED                          | 3   | CLICK HERE FOR CUMULATIVE                     | TOTAL FAMILY UNIT MEMBERS       |                                        | 45 |
| 0                                 |     | MEMBERSHIP DATA                               | FAMILY MEMBERS PAYING HALF DUES |                                        | 23 |
| TOTAL                             | 121 |                                               |                                 |                                        |    |