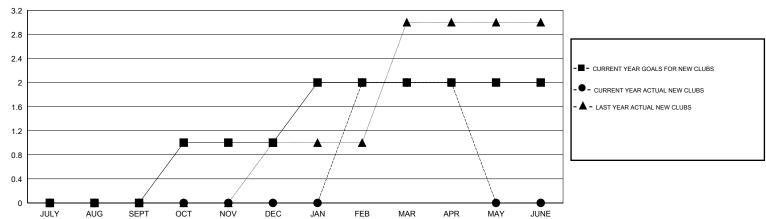

## GMT: Ton Soeters LOCATION TURKEY GMT CA

| Clubs         |               |             |               | Members               |                                                                |                                                              |                                                    |  |
|---------------|---------------|-------------|---------------|-----------------------|----------------------------------------------------------------|--------------------------------------------------------------|----------------------------------------------------|--|
|               | RESULTS FOR   | R 2016-2017 |               | RESULTS FOR 2016-2017 |                                                                |                                                              |                                                    |  |
| QUARTER       | NEW CLUB GOAL | NEW CLUBS   | DROPPED CLUBS | QUARTER               | NEW MEMBER GROWTH<br>NET GOAL (not reinstated<br>or transfers) | NEW MEMBER<br>GROWTH ACTUAL (not<br>reinstated or transfers) | DROPPED<br>MEMBERS ACTUAL<br>(including transfers) |  |
| JULY/AUG/SEPT | 0             | 0           | 0             | JULY/AUG/SEPT         | -15                                                            | 8                                                            | 23                                                 |  |
| OCT/NOV/DEC   | 1             | 0           | 0             | OCT/NOV/DEC           | 34                                                             | 23                                                           | 73                                                 |  |
| JAN/FEB/MAR   | 1             | 2           | 0             | JAN/FEB/MAR           | 30                                                             | 77                                                           | 14                                                 |  |
| APR/MAY/JUNE  | 0             | 0           | 0             | APR/MAY/JUNE          | 7                                                              | 14                                                           | 11                                                 |  |

## GOALS AND ACTUAL NEW CLUBS CUMULATIVE